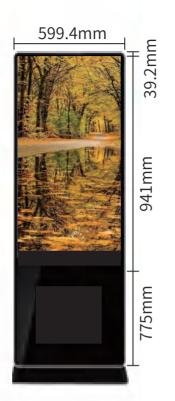

## PRODUCT SIZE













## PRODUCT PARAMETER

| Parameter       | Display Resolution    | 1920*1080/3840*2160                                                                                                   |
|-----------------|-----------------------|-----------------------------------------------------------------------------------------------------------------------|
|                 | Contrast              | 1400:1typ                                                                                                             |
|                 | Maximum Brightness    | 350cd/m <sup>2</sup>                                                                                                  |
|                 | Image Ratio           | 16:09