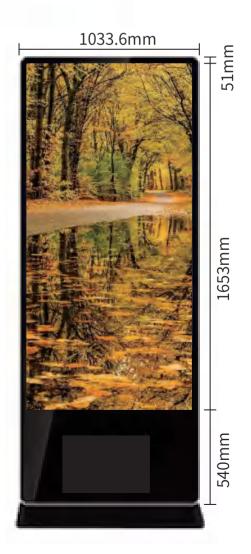

## PRODUCT SIZE













## PRODUCT PARAMETER

| Parameter       | Display Resolution    | 1920*1080/3840*2160                                                                                                   |
|-----------------|-----------------------|-----------------------------------------------------------------------------------------------------------------------|
|                 | Contrast              | 1400:1typ                                                                                                             |
|                 | Maximum Brightness    | 350cd/m <sup>2</sup>                                                                                                  |
|                 | Image Ratio           | 16:09