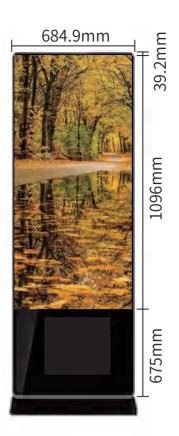

## PRODUCT SIZE













## PRODUCT PARAMETER

| Parameter       | Display Resolution    | 1920*1080/3840*2160                                                                                                   |
|-----------------|-----------------------|-----------------------------------------------------------------------------------------------------------------------|
|                 | Contrast              | 1400:1typ                                                                                                             |
|                 | Maximum Brightness    | 350cd/m <sup>2</sup>                                                                                                  |
|                 | Image Ratio           | 16:09