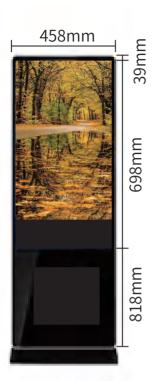

## PRODUCT SIZE













## PRODUCT PARAMETER

| Parameter       | Display Resolution    | 1920*1080/3840*2160                                                                                                   |
|-----------------|-----------------------|-----------------------------------------------------------------------------------------------------------------------|
|                 | Contrast              | 1400:1typ                                                                                                             |
|                 | Maximum Brightness    | 350cd/m <sup>2</sup>                                                                                                  |
|                 | Image Ratio           | 16:09