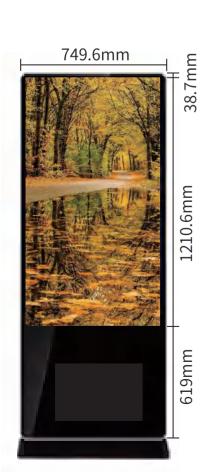

## PRODUCT SIZE













## PRODUCT PARAMETER

| Parameter       | Display Resolution    | 1920*1080/3840*2160                                                                                                   |
|-----------------|-----------------------|-----------------------------------------------------------------------------------------------------------------------|
|                 | Contrast              | 1400:1typ                                                                                                             |
|                 | Maximum Brightness    | 350cd/m <sup>2</sup>                                                                                                  |
|                 | Image Ratio           | 16:09