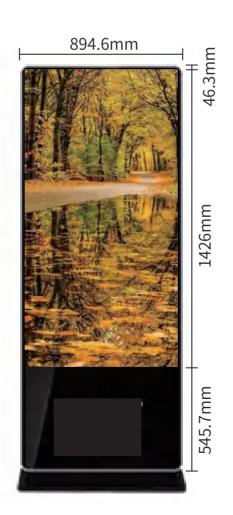

## PRODUCT SIZE













## PRODUCT PARAMETER

| Parameter       | Display Resolution    | 1920*1080/3840*2160                                                                                                   |
|-----------------|-----------------------|-----------------------------------------------------------------------------------------------------------------------|
|                 | Contrast              | 1400:1typ                                                                                                             |
|                 | Maximum Brightness    | 350cd/m <sup>2</sup>                                                                                                  |
|                 | Image Ratio           | 16:09